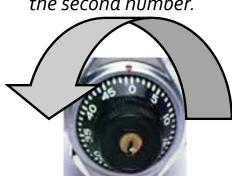

# LEFT

Turn your lock to the left, <u>past the first</u> <u>number</u>, and stop at the second number.