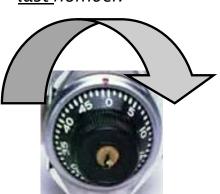

# **Your Locker**

- 1. Lockers are used from 9:05-9:15, before classes, and 12:15-12:20.
- 2. Keep your backpack, purse and other bags in your locker.
- 3. Keep your combination a secret. Don't tell!
- 4. No stickers, glue, markings, or other things that have to be cleaned off.

**FIRST:** Turn your lock twice to the right to clear it.

## RIGHT

Turn your lock to the right and stop at your <u>first</u> number.



# LEFT

Turn your lock to the left, <u>past the first</u> <u>number</u>, and stop at the second number.



## **RIGHT**

Turn your lock to the right, go to the last number.



# **OPEN**

Pull up HARD on the latch and open the locker. SPIN DIAL WHEN YOU ARE DONE!