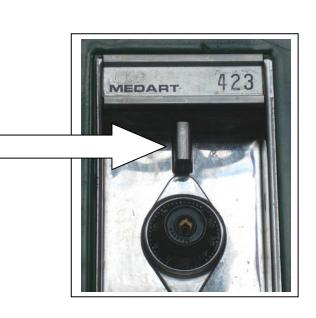

# **OPEN**

Pull up HARD on the latch and open the locker. SPIN DIAL WHEN YOU ARE DONE!