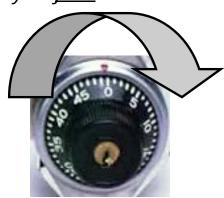

**FIRST:** Turn your lock twice to the right to clear it.

## RIGHT

Turn your lock to the right and stop at your <u>first</u> number.